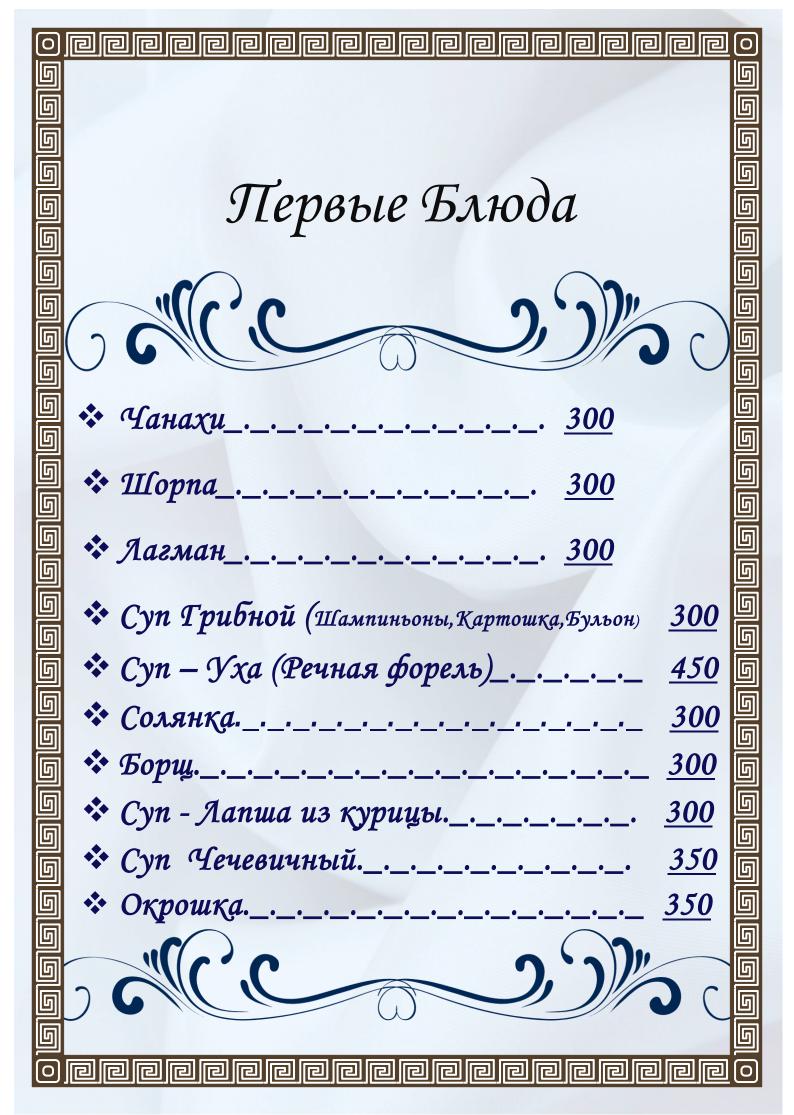

|   |
|                                                                                                                       |   |
|                                                                                                                       |   |
|                                                                                                                       |   |
|                                                                                                                       |   |
|                                                                                                                       |   |
| o de le                                                                           | 0 |