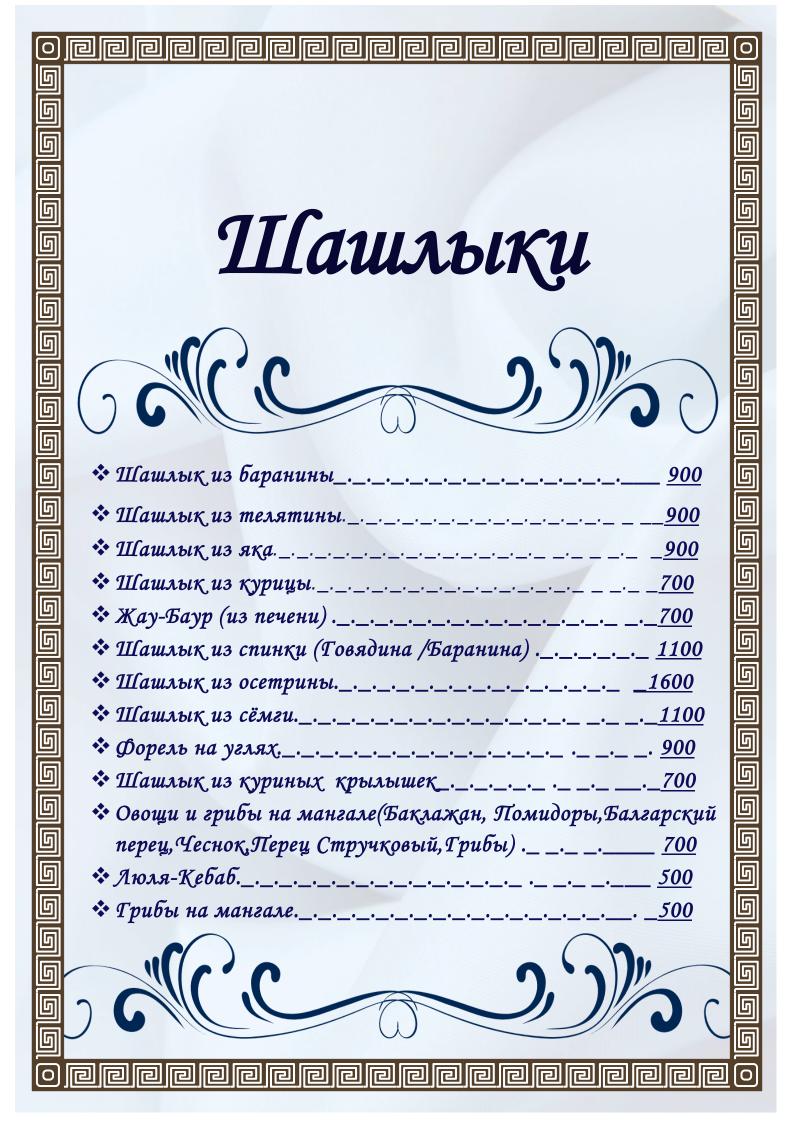

|   |
|                                                                                                                       |   |
|                                                                                                                       |   |
|                                                                                                                       |   |
|                                                                                                                       |   |
|                                                                                                                       |   |
| o de le                                                                           | 0 |