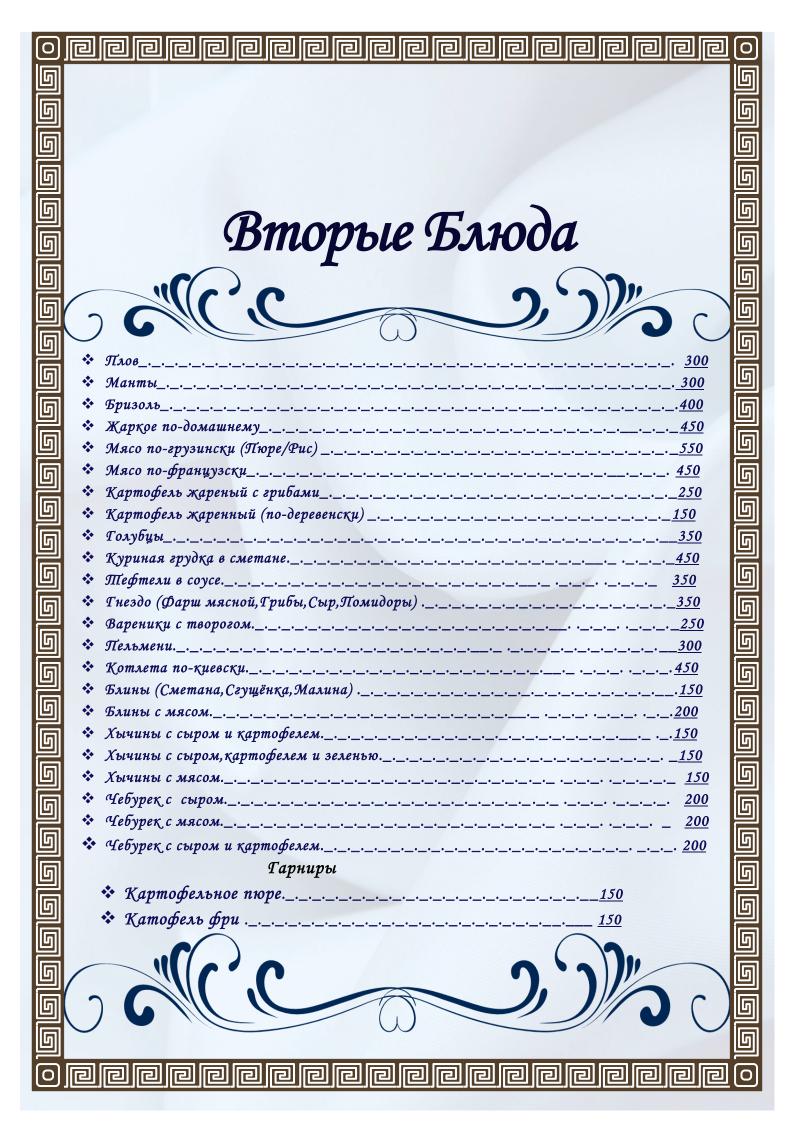

|   |
|                                                                                                                       |   |
|                                                                                                                       |   |
|                                                                                                                       |   |
|                                                                                                                       |   |
|                                                                                                                       |   |
| o de le                                                                           | 0 |