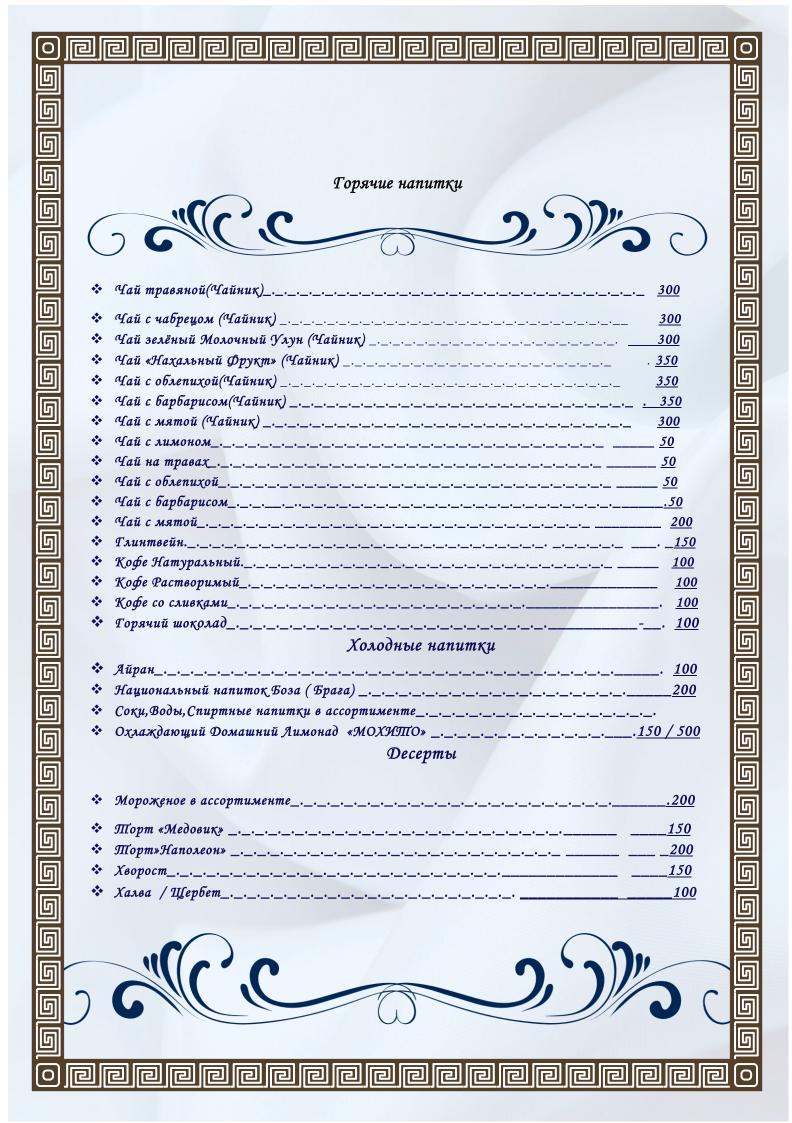

|   |
|                                                                                                                       |   |
|                                                                                                                       |   |
|                                                                                                                       |   |
|                                                                                                                       |   |
|                                                                                                                       |   |
| o de le                                                                           | 0 |